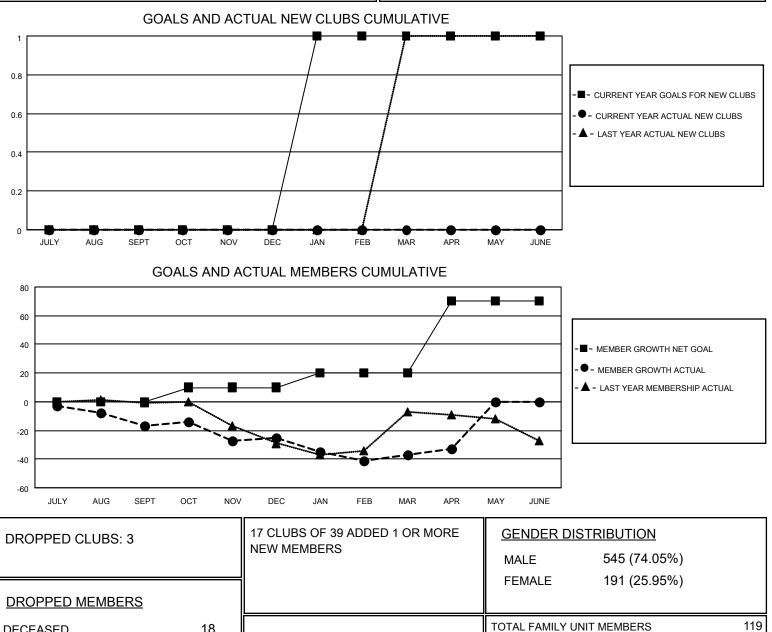

## LOCATION ALABAMA

District 34 B

Results as of: 4/30/2021

| Clubs                 |               |           |               | Members               |                       |                         |                                                    |
|-----------------------|---------------|-----------|---------------|-----------------------|-----------------------|-------------------------|----------------------------------------------------|
| RESULTS FOR 2020-2021 |               |           |               | RESULTS FOR 2020-2021 |                       |                         |                                                    |
| QUARTER               | NEW CLUB GOAL | NEW CLUBS | DROPPED CLUBS | QUARTER               | ER GROWTH NET<br>GOAL | MEMBER GROWTH<br>ACTUAL | DROPPED<br>MEMBERS ACTUAL<br>(including transfers) |
| JULY/AUG/SEPT         | 0             | 0         | 0             | JULY/AUG/SEPT         | 0                     | 11                      | 24                                                 |
| OCT/NOV/DEC           | 0             | 0         | 2             | OCT/NOV/DEC           | 10                    | 39                      | 45                                                 |
| JAN/FEB/MAR           | 1             | 0         | 1             | JAN/FEB/MAR           | 10                    | 10                      | 19                                                 |
| APR/MAY/JUNE          | 0             | 0         | 0             | APR/MAY/JUNE          | 50                    | 5                       | 1                                                  |